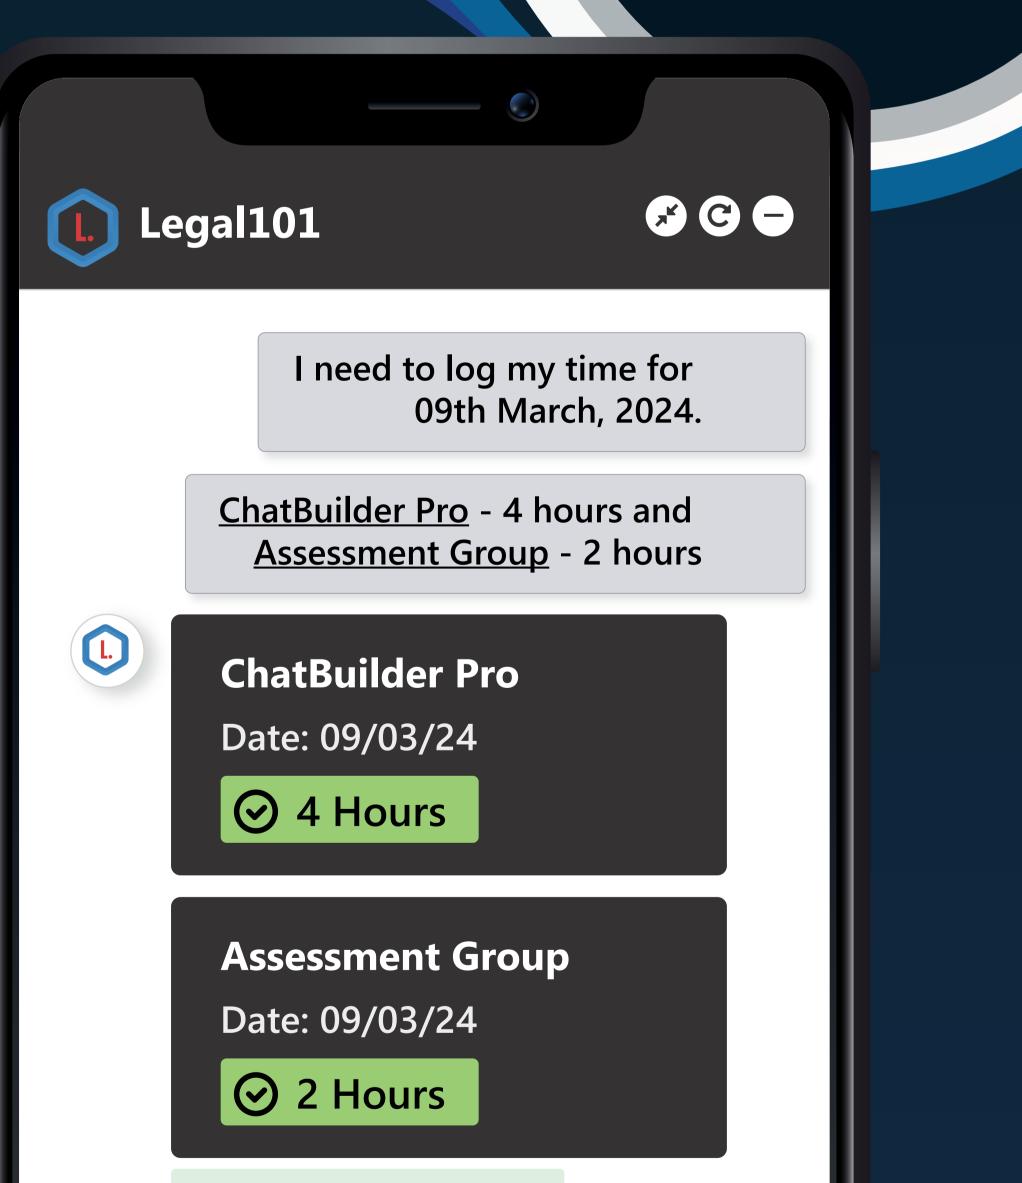

**1** Successfully logged.

Alright, your time for ChatBuilder Pro and Assessment Group has been logged for yesterday. Is there anything else I can help you with?

1

KLapper is processing..

L.

+ (

Write your messages here